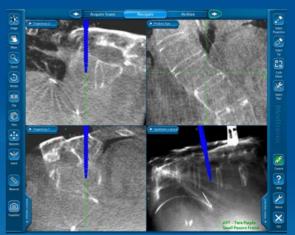

## Multiple Surgical Service Use of the O-arm





### Spine Procedures: Anterior Cervical Discectomy and Fusion







### Spine Procedures: Lumbar Fusion (Lateral Approach)







### Spine Procedures: Complex Scoliosis Spinal Fusion











### Spine Procedures: Complex Scoliosis Spinal Fusion













## Facial Bone Procedure:

#### L Orbital and Mandible Fracture







### **Procedures for Pediatric Patient's**









### Orthopedic Procedure: Tibial Plateau Fracture











## Orthopedic Procedure:

#### Oscalsis Fracture











### Orthopedic Procedure: Hip Pin





# Orthopedic Procedure:

Sacroiliac Fusion





### Therapy Procedures: Kyphoplasty





### Therapy Procedures: Prostate Brachytherapy





# Therapy Procedures:

#### Trigeminal Nerve Ablation