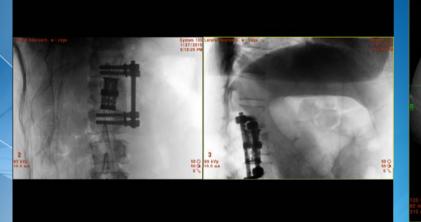

## Multiple Surgical Service Use of the O-arm





### Spine Procedures: Anterior Cervical Discectomy and Fusion







### Spine Procedures: Lumbar Fusion (Lateral Approach)







### Spine Procedures: Complex Scoliosis Spinal Fusion











### Spine Procedures: Complex Scoliosis Spinal Fusion













## Facial Bone Procedure:

#### L Orbital and Mandible Fracture







### **Procedures for Pediatric Patient's**









### Orthopedic Procedure: Tibial Plateau Fracture











## Orthopedic Procedure:

#### Oscalsis Fracture











### Orthopedic Procedure: Hip Pin





# Orthopedic Procedure:

Sacroiliac Fusion





### Therapy Procedures: Kyphoplasty





### Therapy Procedures: Prostate Brachytherapy





# Therapy Procedures:

#### Trigeminal Nerve Ablation