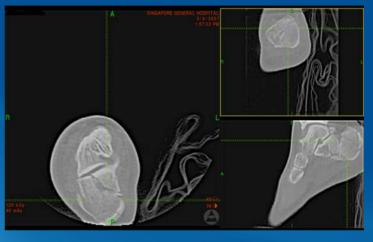

## Multiple Surgical Service Use of the O-arm





### Spine Procedures: Anterior Cervical Discectomy and Fusion







### Spine Procedures: Lumbar Fusion (Lateral Approach)







### Spine Procedures: Complex Scoliosis Spinal Fusion











### Spine Procedures: Complex Scoliosis Spinal Fusion













## Facial Bone Procedure:

#### L Orbital and Mandible Fracture







### **Procedures for Pediatric Patient's**









### Orthopedic Procedure: Tibial Plateau Fracture











## Orthopedic Procedure:

#### Oscalsis Fracture











### Orthopedic Procedure: Hip Pin





# Orthopedic Procedure:

Sacroiliac Fusion





### Therapy Procedures: Kyphoplasty





### Therapy Procedures: Prostate Brachytherapy





# Therapy Procedures:

#### Trigeminal Nerve Ablation