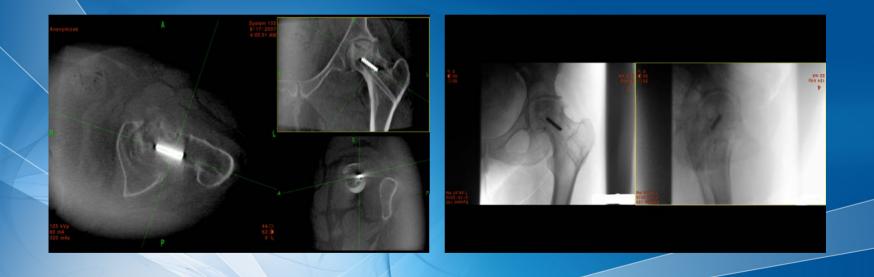

## Multiple Surgical Service Use of the O-arm





### Spine Procedures: Anterior Cervical Discectomy and Fusion







### Spine Procedures: Lumbar Fusion (Lateral Approach)







### Spine Procedures: Complex Scoliosis Spinal Fusion











### Spine Procedures: Complex Scoliosis Spinal Fusion













## Facial Bone Procedure:

#### L Orbital and Mandible Fracture







### **Procedures for Pediatric Patient's**









### Orthopedic Procedure: Tibial Plateau Fracture











## Orthopedic Procedure:

#### Oscalsis Fracture











### Orthopedic Procedure: Hip Pin





# Orthopedic Procedure:

Sacroiliac Fusion





### Therapy Procedures: Kyphoplasty





### Therapy Procedures: Prostate Brachytherapy





# Therapy Procedures:

#### Trigeminal Nerve Ablation