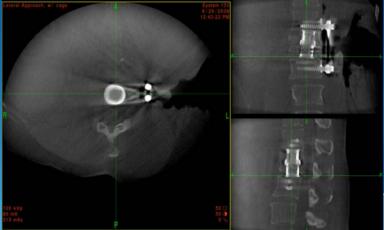

## Multiple Surgical Service Use of the O-arm





### Spine Procedures: Anterior Cervical Discectomy and Fusion







### Spine Procedures: Lumbar Fusion (Lateral Approach)







### Spine Procedures: Complex Scoliosis Spinal Fusion











### Spine Procedures: Complex Scoliosis Spinal Fusion













## Facial Bone Procedure:

#### L Orbital and Mandible Fracture







### **Procedures for Pediatric Patient's**









### Orthopedic Procedure: Tibial Plateau Fracture











## Orthopedic Procedure:

#### Oscalsis Fracture











### Orthopedic Procedure: Hip Pin





# Orthopedic Procedure:

Sacroiliac Fusion





### Therapy Procedures: Kyphoplasty





### Therapy Procedures: Prostate Brachytherapy





# Therapy Procedures:

#### Trigeminal Nerve Ablation