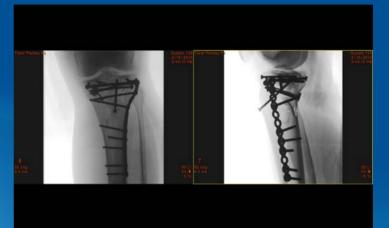

## Multiple Surgical Service Use of the O-arm





### Spine Procedures: Anterior Cervical Discectomy and Fusion







### Spine Procedures: Lumbar Fusion (Lateral Approach)







### Spine Procedures: Complex Scoliosis Spinal Fusion











### Spine Procedures: Complex Scoliosis Spinal Fusion













## Facial Bone Procedure:

#### L Orbital and Mandible Fracture







### **Procedures for Pediatric Patient's**









### Orthopedic Procedure: Tibial Plateau Fracture











## Orthopedic Procedure:

#### Oscalsis Fracture











### Orthopedic Procedure: Hip Pin





# Orthopedic Procedure:

Sacroiliac Fusion





### Therapy Procedures: Kyphoplasty





### Therapy Procedures: Prostate Brachytherapy





# Therapy Procedures:

#### Trigeminal Nerve Ablation