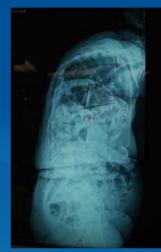

## Multiple Surgical Service Use of the O-arm





### Spine Procedures: Anterior Cervical Discectomy and Fusion







### Spine Procedures: Lumbar Fusion (Lateral Approach)







### Spine Procedures: Complex Scoliosis Spinal Fusion











### Spine Procedures: Complex Scoliosis Spinal Fusion













## Facial Bone Procedure:

#### L Orbital and Mandible Fracture







### **Procedures for Pediatric Patient's**









### Orthopedic Procedure: Tibial Plateau Fracture











## Orthopedic Procedure:

#### Oscalsis Fracture











### Orthopedic Procedure: Hip Pin





# Orthopedic Procedure:

Sacroiliac Fusion





### Therapy Procedures: Kyphoplasty





### Therapy Procedures: Prostate Brachytherapy





# Therapy Procedures:

#### Trigeminal Nerve Ablation