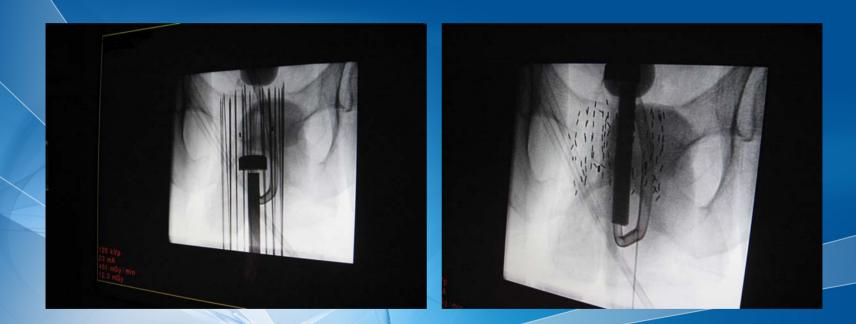

## Multiple Surgical Service Use of the O-arm





### Spine Procedures: Anterior Cervical Discectomy and Fusion







### Spine Procedures: Lumbar Fusion (Lateral Approach)







### Spine Procedures: Complex Scoliosis Spinal Fusion











### Spine Procedures: Complex Scoliosis Spinal Fusion













## Facial Bone Procedure:

#### L Orbital and Mandible Fracture







### **Procedures for Pediatric Patient's**









### Orthopedic Procedure: Tibial Plateau Fracture











## Orthopedic Procedure:

#### Oscalsis Fracture











### Orthopedic Procedure: Hip Pin





# Orthopedic Procedure:

Sacroiliac Fusion





### Therapy Procedures: Kyphoplasty





### Therapy Procedures: Prostate Brachytherapy





# Therapy Procedures:

#### Trigeminal Nerve Ablation