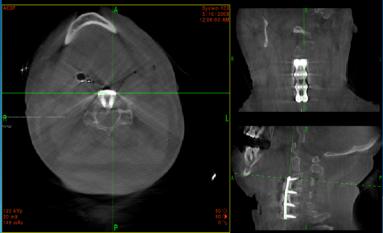

## Multiple Surgical Service Use of the O-arm





### Spine Procedures: Anterior Cervical Discectomy and Fusion







### Spine Procedures: Lumbar Fusion (Lateral Approach)







### Spine Procedures: Complex Scoliosis Spinal Fusion











### Spine Procedures: Complex Scoliosis Spinal Fusion













## Facial Bone Procedure:

#### L Orbital and Mandible Fracture







### **Procedures for Pediatric Patient's**









### Orthopedic Procedure: Tibial Plateau Fracture











## Orthopedic Procedure:

#### Oscalsis Fracture











### Orthopedic Procedure: Hip Pin





# Orthopedic Procedure:

Sacroiliac Fusion





### Therapy Procedures: Kyphoplasty





### Therapy Procedures: Prostate Brachytherapy





# Therapy Procedures:

#### Trigeminal Nerve Ablation