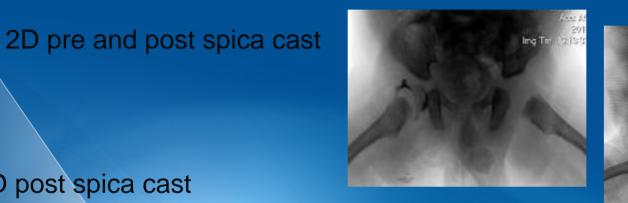

## Multiple Surgical Service Use of the O-arm





### Spine Procedures: Anterior Cervical Discectomy and Fusion







### Spine Procedures: Lumbar Fusion (Lateral Approach)







### Spine Procedures: Complex Scoliosis Spinal Fusion











### Spine Procedures: Complex Scoliosis Spinal Fusion













## Facial Bone Procedure:

#### L Orbital and Mandible Fracture







### **Procedures for Pediatric Patient's**









### Orthopedic Procedure: Tibial Plateau Fracture











## Orthopedic Procedure:

#### Oscalsis Fracture











### Orthopedic Procedure: Hip Pin





# Orthopedic Procedure:

Sacroiliac Fusion





### Therapy Procedures: Kyphoplasty





### Therapy Procedures: Prostate Brachytherapy





# Therapy Procedures:

#### Trigeminal Nerve Ablation