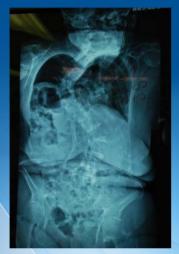

## Multiple Surgical Service Use of the O-arm





### Spine Procedures: Anterior Cervical Discectomy and Fusion







### Spine Procedures: Lumbar Fusion (Lateral Approach)







### Spine Procedures: Complex Scoliosis Spinal Fusion











### Spine Procedures: Complex Scoliosis Spinal Fusion













## Facial Bone Procedure:

#### L Orbital and Mandible Fracture







### **Procedures for Pediatric Patient's**









### Orthopedic Procedure: Tibial Plateau Fracture











## Orthopedic Procedure:

#### Oscalsis Fracture











### Orthopedic Procedure: Hip Pin





# Orthopedic Procedure:

Sacroiliac Fusion





### Therapy Procedures: Kyphoplasty





### Therapy Procedures: Prostate Brachytherapy





# Therapy Procedures:

#### Trigeminal Nerve Ablation