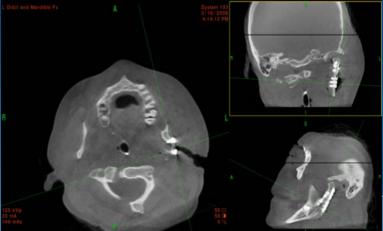

## Multiple Surgical Service Use of the O-arm





### Spine Procedures: Anterior Cervical Discectomy and Fusion







### Spine Procedures: Lumbar Fusion (Lateral Approach)







### Spine Procedures: Complex Scoliosis Spinal Fusion











### Spine Procedures: Complex Scoliosis Spinal Fusion













## Facial Bone Procedure:

#### L Orbital and Mandible Fracture







### **Procedures for Pediatric Patient's**









### Orthopedic Procedure: Tibial Plateau Fracture











## Orthopedic Procedure:

#### Oscalsis Fracture











### Orthopedic Procedure: Hip Pin





# Orthopedic Procedure:

Sacroiliac Fusion





### Therapy Procedures: Kyphoplasty





### Therapy Procedures: Prostate Brachytherapy





# Therapy Procedures:

#### Trigeminal Nerve Ablation