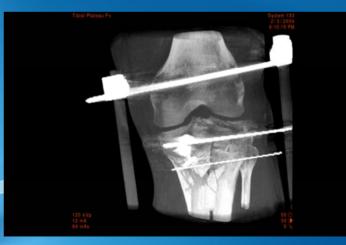

## Multiple Surgical Service Use of the O-arm





### Spine Procedures: Anterior Cervical Discectomy and Fusion







### Spine Procedures: Lumbar Fusion (Lateral Approach)







### Spine Procedures: Complex Scoliosis Spinal Fusion











### Spine Procedures: Complex Scoliosis Spinal Fusion













## Facial Bone Procedure:

#### L Orbital and Mandible Fracture







### **Procedures for Pediatric Patient's**









### Orthopedic Procedure: Tibial Plateau Fracture











## Orthopedic Procedure:

#### Oscalsis Fracture











### Orthopedic Procedure: Hip Pin





# Orthopedic Procedure:

Sacroiliac Fusion





### Therapy Procedures: Kyphoplasty





### Therapy Procedures: Prostate Brachytherapy





# Therapy Procedures:

#### Trigeminal Nerve Ablation