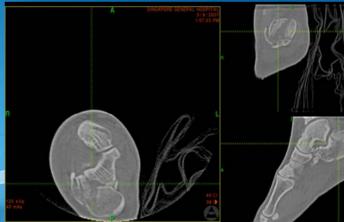

### **Procedures for Pediatric Patient's**

### Orthopedic Procedure: Tibial Plateau Fracture